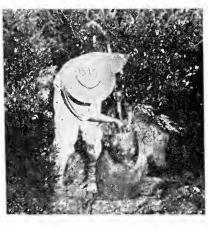

ROOT PRUNING and transplanting into Good Balling soil are necessary, and frequent pruning to make low branched and well filled-in Specimens.

GRIFFING'S BEAUMONT BALLING SOIL: great success in transplanting Trees and Shrubs safely at all Seasons may be largely attributed to our Wonderful Balling soil. There is no other just like it. We have the soil that is "just right" for Balling and Burlapping. The Ball is spaded out in one solid piece, often compared to slicing a "piece of cheese". Note the solidness of the Ball in the illustration.

Our particular soil is known among Oil Company geologists as "BEAUMONT LOAM", peculiar only to this Section. It is rich and black, and when taken up in the form of a Ball, will not crack or crumble, and does not dissolve or "melt down" when set in water for weeks. To the contrary, that is the way to preserve it.